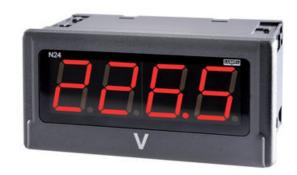

## **N24**

Universal input digital panel meter for measurement of d.c. voltage or d.c. current, temperature from Pt100 sensors and J, K thermocouples, a.c. voltage and a.c. current.

## N24H11XX

4 Digit Panel Meter, ±100V DC input, 240V ac

LUMEL

- Universal input (Programmable)
- · Wide voltage, AC/DC control
- 4 Digit LED display